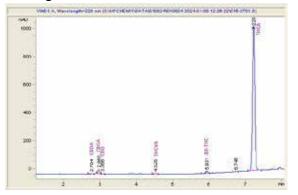

### Chromatogram

### Cannabinoid Profile by HPLC

0.25%

Delta-9-THC

0.00%

CBD

28,10%

**Total Cannabinoids** 

| Cannabinoid          | % wt  | mg/g   |
|----------------------|-------|--------|
| CBDA                 | 0.063 | 0.63   |
| CBGA                 | 0.669 | 6.69   |
| CBG                  | 0.049 | 0.49   |
| THCVa                | 0.148 | 1.48   |
| Delta-9-THC          | 0.249 | 2.49   |
| THCA                 | 26.92 | 269.2  |
| Total Cannabinoids   | 28.10 | 281.0  |
| Calculated Total THC | 23.86 | 238.58 |
| Calculated CBD Yield | 0.06  | 0.55   |