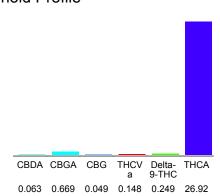

#### Cannabinoid Profile

### Cannabinoid Profile by HPLC

0.25%

Delta-9-THC

0.00%

CBD

28,10%

**Total Cannabinoids** 

| Cannabinoid          | % wt  | mg/g   |
|----------------------|-------|--------|
| CBDA                 | 0.063 | 0.63   |
| CBGA                 | 0.669 | 6.69   |
| CBG                  | 0.049 | 0.49   |
| THCVa                | 0.148 | 1.48   |
| Delta-9-THC          | 0.249 | 2.49   |
| THCA                 | 26.92 | 269.2  |
| Total Cannabinoids   | 28.10 | 281.0  |
| Calculated Total THC | 23.86 | 238.58 |
| Calculated CBD Yield | 0.06  | 0.55   |