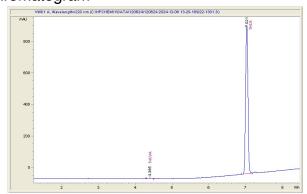

## Chromatogram

Cannabinoid mg/g % wt THCVa 1.39 0.139 <LOD Delta-9-THC <LOD THCA 24.13 241.25 **Total Cannabinoids** 24.26 242.6 **Calculated Total THC** 21.16 211.58 Calculated CBD Yield 0.00 0.00 Calculated Total THC = Delta-9-THC + 0.877 \* THCA Calculated Maximum CBD Yield = CBD + 0.877 \* CBDA