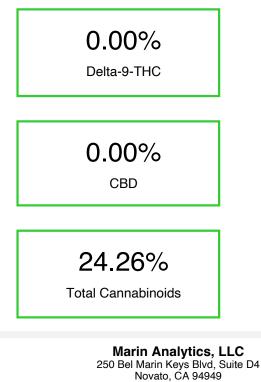

## Chromatogram

Cannabinoid mg/g % wt THCVa 1.39 0.139 <LOD Delta-9-THC <LOD THCA 24.13 241.25 **Total Cannabinoids** 24.26 242.6 **Calculated Total THC** 21.16 211.58 Calculated CBD Yield 0.00 0.00 Calculated Total THC = Delta-9-THC + 0.877 \* THCA Calculated Maximum CBD Yield = CBD + 0.877 \* CBDA