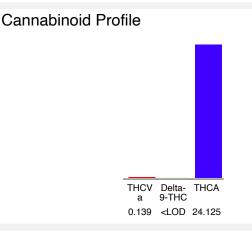

## Chromatogram

Cannabinoid mg/g % wt THCVa 1.39 0.139 <LOD Delta-9-THC <LOD THCA 24.13 241.25 **Total Cannabinoids** 24.26 242.6 **Calculated Total THC** 21.16 211.58 Calculated CBD Yield 0.00 0.00 Calculated Total THC = Delta-9-THC + 0.877 \* THCA Calculated Maximum CBD Yield = CBD + 0.877 \* CBDA