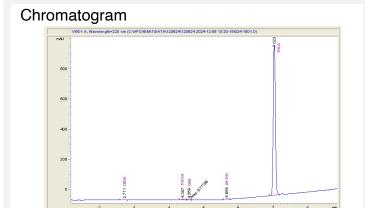

## Top G

## Sample 661-120624-022

Honey Banana

Batch/Lot # CF12243

Sample Submitted: 12-06-2024; Report Date: 12-12-2024

# Honey Banana

Plant Material: Hemp Flower

### Batch/Lot # CF12243





#### Cannabinoid Profile by HPLC

0.14%

Delta-9-THC

0.00%

**CBD** 

| Cannabinoid                             | % wt  | mg/g   |
|-----------------------------------------|-------|--------|
| CBDA                                    | 0.058 | 0.58   |
| THCVa                                   | 0.152 | 1.52   |
| CBN                                     | 0.025 | 0.25   |
| Delta-9-THC                             | 0.137 | 1.37   |
| THCA                                    | 25.57 | 255.68 |
| Total Cannabinoids                      | 25.94 | 259.4  |
| Calculated Total THC                    | 22.56 | 225.60 |
| Calculated CBD Yield                    | 0.05  | 0.51   |
| 0.1.1.1.1.1.1.1.1.1.1.1.1.1.1.1.1.1.1.1 |       |        |

Calculated Total THC = Delta-9-THC + 0.877 \* THCA Ca