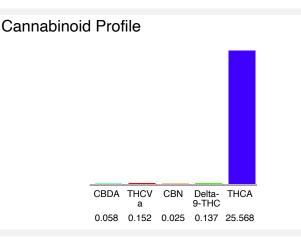

#### Cannabinoid Profile by HPLC

0.14%

Delta-9-THC

0.00%

**CBD** 

| Cannabinoid                             | % wt  | mg/g   |
|-----------------------------------------|-------|--------|
| CBDA                                    | 0.058 | 0.58   |
| THCVa                                   | 0.152 | 1.52   |
| CBN                                     | 0.025 | 0.25   |
| Delta-9-THC                             | 0.137 | 1.37   |
| THCA                                    | 25.57 | 255.68 |
| Total Cannabinoids                      | 25.94 | 259.4  |
| Calculated Total THC                    | 22.56 | 225.60 |
| Calculated CBD Yield                    | 0.05  | 0.51   |
| 0.1.1.1.1.1.1.1.1.1.1.1.1.1.1.1.1.1.1.1 |       |        |

Calculated Total THC = Delta-9-THC + 0.877 \* THCA Calculated Maximum CBD Yield = CBD + 0.877 \* CBDA

25.94%

**Total Cannabinoids** 

Marin Analytics, LLC 250 Bel Marin Keys Blvd, Suite D4 Novato, CA 94949