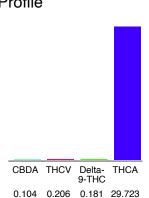

#### Cannabinoid Profile

### Cannabinoid Profile by HPLC

0.18%

Delta-9-THC

0.00%

**CBD** 

| Cannabinoid                                       | % wt  | mg/g   |
|---------------------------------------------------|-------|--------|
| CBDA                                              | 0.104 | 1.04   |
| THCV                                              | 0.206 | 2.06   |
| Delta-9-THC                                       | 0.181 | 1.81   |
| THCA                                              | 29.72 | 297.23 |
| Total Cannabinoids                                | 30.21 | 302.1  |
| Calculated Total THC                              | 26.22 | 262.23 |
| Calculated CBD Yield                              | 0.09  | 0.91   |
| Calculated Total THC = Delta-9-THC + 0.877 * THCA |       |        |