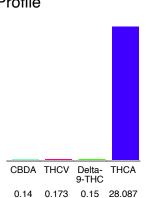

#### Cannabinoid Profile

## Cannabinoid Profile by HPLC

0.15%

Delta-9-THC

0.00%

**CBD** 

| Cannabinoid                            | % wt         | mg/g   |
|----------------------------------------|--------------|--------|
| CBDA                                   | 0.14         | 1.4    |
| THCV                                   | 0.173        | 1.73   |
| Delta-9-THC                            | 0.15         | 1.5    |
| THCA                                   | 28.09        | 280.87 |
| Total Cannabinoids                     | 28.55        | 285.5  |
| Calculated Total THC                   | 23.55        | 235.52 |
| Calculated CBD Yield                   | 0.12         | 1.23   |
| Calculated Total THC = Delta-9-THC + 0 | ).877 * THCA |        |