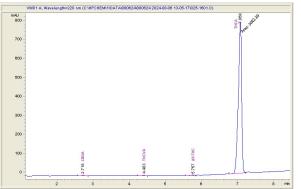

## Cannabinoid Profile by HPLC

0.15%

Delta-9-THC

0.00%

**CBD** 

| Cannabinoid                            | % wt         | mg/g   |
|----------------------------------------|--------------|--------|
| CBDA                                   | 0.14         | 1.4    |
| THCV                                   | 0.173        | 1.73   |
| Delta-9-THC                            | 0.15         | 1.5    |
| THCA                                   | 28.09        | 280.87 |
| Total Cannabinoids                     | 28.55        | 285.5  |
| Calculated Total THC                   | 23.55        | 235.52 |
| Calculated CBD Yield                   | 0.12         | 1.23   |
| Calculated Total THC = Delta-9-THC + 0 | ).877 * THCA |        |