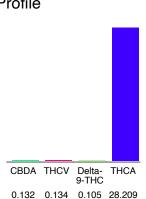

#### Cannabinoid Profile

### Cannabinoid Profile by HPLC

0.11%

Delta-9-THC

0.00%

**CBD** 

| Cannabinoid                                       | % wt  | mg/g   |
|---------------------------------------------------|-------|--------|
| CBDA                                              | 0.132 | 1.32   |
| THCV                                              | 0.134 | 1.34   |
| Delta-9-THC                                       | 0.105 | 1.05   |
| THCA                                              | 28.21 | 282.09 |
| Total Cannabinoids                                | 28.58 | 285.8  |
| Calculated Total THC                              | 24.84 | 248.44 |
| Calculated CBD Yield                              | 0.12  | 1.16   |
| Calculated Total THC = Delta-9-THC + 0.877 * THCA |       |        |