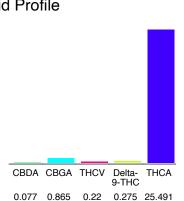

#### Cannabinoid Profile

### Cannabinoid Profile by HPLC

0.27%

Delta-9-THC

0.00%

**CBD** 

| Cannabinoid          | % wt  | mg/g   |
|----------------------|-------|--------|
| CBDA                 | 0.077 | 0.77   |
| CBGA                 | 0.865 | 8.65   |
| THCV                 | 0.22  | 2.2    |
| Delta-9-THC          | 0.275 | 2.75   |
| THCA                 | 25.49 | 254.91 |
| Total Cannabinoids   | 26.93 | 269.3  |
| Calculated Total THC | 22.36 | 223.56 |
| Calculated CBD Yield | 0.07  | 0.68   |