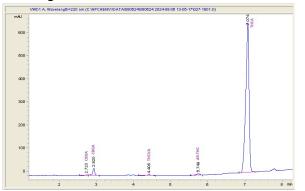

# Top G

## Sample 661-080624-019

Superman Kush

Sample Submitted: 08-06-2024; Report Date: 08-13-2024

# Superman Kush

Plant Material: Hemp Flower

#### Chromatogram



#### Cannabinoid Profile



### Cannabinoid Profile by HPLC

0.27%

Delta-9-THC

0.00%

**CBD** 

| Cannabinoid          | % wt  | mg/g   |
|----------------------|-------|--------|
| CBDA                 | 0.077 | 0.77   |
| CBGA                 | 0.865 | 8.65   |
| THCV                 | 0.22  | 2.2    |
| Delta-9-THC          | 0.275 | 2.75   |
| THCA                 | 25.49 | 254.91 |
| Total Cannabinoids   | 26.93 | 269.3  |
| Calculated Total THC | 22.36 | 223.56 |
| Calculated CBD Yield | 0.07  | 0.68   |

Calculated Total THC = Delta-9-THC + 0.877 \* THCA Calculated Maximum CBD Yield = CBD + 0.877 \* CBDA

26.93%

**Total Cannabinoids** 

## Marin Analytics, LLC

250 Bel Marin Keys Blvd, Suite D4 Novato, CA 94949

833-321-TEST / info@marinanalytics.com



Mike Clemmons Lab Manage