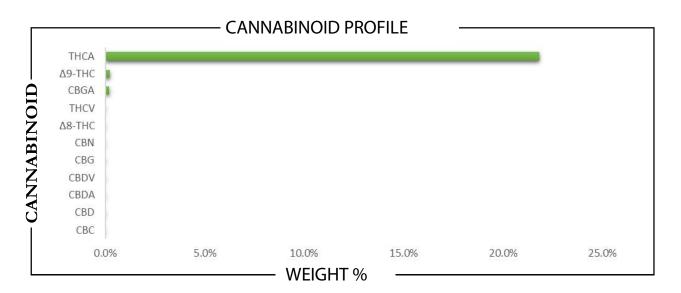

## CERTIFICATE of ANALYSIS

REPORT PREPARED FOR:

TOP G PROJECT# 25004718 401 Ryland St STE 200-A LAB ID 55011468 Reno, NV 89502 REPORT DATE 2/21/2025

SAMPLE NAME: Cloudberry DATE RECEIVED: 2/21/2025

| THCA   | TOTAL CBD | TOTAL CANNABINOIDS |
|--------|-----------|--------------------|
| 21.83% | ND        | 22.25%             |

| CANNABINOID                                                         |   | WEIC     | GHT % |  | MG/      | G     |
|---------------------------------------------------------------------|---|----------|-------|--|----------|-------|
| CBC                                                                 |   | <b>→</b> | ND    |  | <b>→</b> | ND    |
| CBD                                                                 |   | <b>→</b> | ND    |  | <b>→</b> | ND    |
| CBDA                                                                |   | <b>→</b> | ND    |  | <b>→</b> | ND    |
| CBDV                                                                |   | <b>→</b> | ND    |  | <b>→</b> | ND    |
| CBG                                                                 |   | <b>→</b> | ND    |  | <b>→</b> | ND    |
| CBGA                                                                | - | <b>→</b> | 0.20  |  | <b>→</b> | 2.00  |
| CBN                                                                 | - | <b>→</b> | ND    |  | <b>→</b> | ND    |
| $\Delta 8$ -THC                                                     |   | <b>→</b> | ND    |  | <b>→</b> | ND    |
| $\Delta 9$ -THC                                                     |   | <b>→</b> | 0.22  |  | <b>→</b> | 2.16  |
| THCA                                                                | - | <b>→</b> | 21.83 |  | <b>→</b> | 218.3 |
| THCV                                                                |   | <b>→</b> | ND    |  | <b>→</b> | ND    |
|                                                                     |   |          |       |  |          |       |
| Total CBD                                                           |   | <b>→</b> | ND    |  | <b>→</b> | ND    |
| Total CBG                                                           |   | <b>→</b> | 0.18  |  | <b>→</b> | 1.75  |
| Total THC                                                           |   | <b>→</b> | 19.36 |  | <b>→</b> | 193.6 |
| Analysis Method: TP-POT-05 Prepared By: RF Prepared Date: 2/21/2025 |   |          |       |  |          |       |