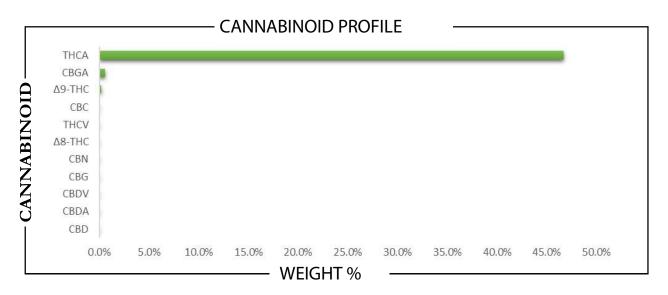

## CERTIFICATE of ANALYSIS

**REPORT PREPARED** FOR:

PROJECT# 25002475 TOP G

LAB ID 55005723 **REPORT DATE** 1/16/2025

SAMPLE NAME: Vice City Snowballs

DATE RECEIVED: 1/14/2025

| THCA   | TOTAL CBD | TOTAL CANNABINOIDS |  |  |
|--------|-----------|--------------------|--|--|
| 46.71% | ND        | 47.57%             |  |  |

| CANNABINOID          | WEIGH        | T %   |   | MG/G     |       |
|----------------------|--------------|-------|---|----------|-------|
| CBC                  | <br><b>→</b> | 0.07  |   | <b>→</b> | 0.69  |
| CBD                  | <br><b>→</b> | ND    | - | <b>→</b> | ND    |
| CBDA                 | <br><b>→</b> | ND    |   | <b>→</b> | ND    |
| CBDV                 | <br><b>→</b> | ND    |   | <b>→</b> | ND    |
| CBG                  | <br><b>→</b> | ND    |   | <b>→</b> | ND    |
| CBGA                 | <br><b>→</b> | 0.59  |   | <b>→</b> | 5.94  |
| CBN                  | <br><b>→</b> | ND    |   | <b>→</b> | ND    |
| $\Delta 8	ext{-THC}$ | <br><b>→</b> | ND    |   | <b>→</b> | ND    |
| $\Delta 9	ext{-THC}$ | <br><b>→</b> | 0.20  |   | <b>→</b> | 2.00  |
| THCA                 | <br><b>→</b> | 46.71 |   | <b>→</b> | 467.1 |
| THCV                 | <br><b>→</b> | ND    |   | <b>→</b> | ND    |
|                      |              |       |   |          |       |
| Total CBD            | <br><b>→</b> | ND    |   | <b>→</b> | ND    |
| Total CBG            | <br><b>→</b> | 0.52  |   | <b>→</b> | 5.21  |
| Total THC            | <br><b>→</b> | 41.16 |   | <b>→</b> | 411.6 |