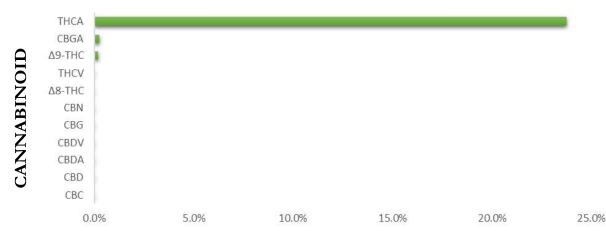

## **CANNABINOID PROFILE**

## **WEIGHT %**

| CANNABINOI      | D WE        | IGHT % | MG/G        |       |
|-----------------|-------------|--------|-------------|-------|
| CBC             | <b>→</b>    | ND     | <b>→</b>    | ND    |
| CBD             | <b>─</b>    | ND     | <b>─</b>    | ND    |
| CBDA            | <del></del> | ND     | <b>─</b>    | ND    |
| CBDV            | <del></del> | ND     | <b>─</b>    | ND    |
| CBG             | <del></del> | ND     | <b>─</b>    | ND    |
| CBGA            | <del></del> | 0.25   | <b>─</b>    | 2.48  |
| CBN             | <del></del> | ND     | <b>─</b>    | ND    |
| $\Delta 8$ -THC | <del></del> | ND     | <b>─</b>    | ND    |
| $\Delta 9$ -THC | <del></del> | 0.20   | <b>─</b>    | 1.97  |
| THCA            | <b>─</b>    | 23.74  | <b>→</b>    | 237.4 |
| THCV            | <b></b>     | ND     | <del></del> | ND    |
| Total CBD       | <b>→</b>    | ND     | <b>→</b>    | ND    |
| Total CBG       | <del></del> | 0.22   | <b>─</b>    | 2.18  |
| Total THC       | <del></del> | 21.02  | <b>─</b>    | 210.2 |

Analysis Method: TP-POT-05 By HPLC-VWD Total THC =  $(0.877 \times \text{THCA}) + \Delta 9\text{-THC}$ Total CBD =  $(0.877 \times \text{CBDA}) + \text{CBD}$ Total CBG =  $(0.877 \times \text{CBGA}) + \text{CBG}$ ND = Not Detected