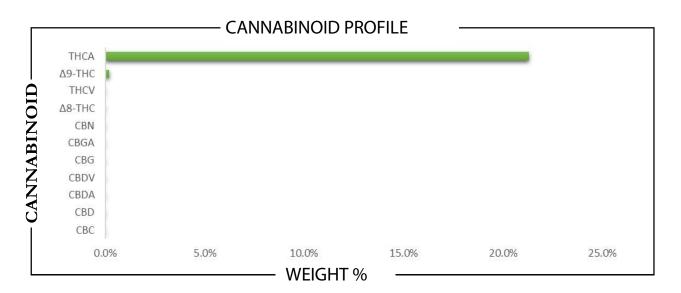

## CERTIFICATE of ANALYSIS

**REPORT** PREPARED FOR:

TOP G PROJECT# 25006072

LAB ID 55014819 REPORT DATE 3/16/2025

SAMPLE NAME: SpaceRuntz DATE RECEIVED: 3/13/2025

| THCA   | TOTAL CBD | TOTAL CANNABINOIDS |
|--------|-----------|--------------------|
| 21.31% | ND        | 21.50%             |

| CANNABINOID                | WE          | WEIGHT %    |                       | MG/G  |  |
|----------------------------|-------------|-------------|-----------------------|-------|--|
| CBC                        | <b>─</b>    | ND          | <b>→</b>              | ND    |  |
| CBD                        | <b>─</b>    | ND          | <b>─</b>              | ND    |  |
| CBDA                       | <b>─</b>    | ND          | <b>─</b>              | ND    |  |
| CBDV                       | <b>→</b>    | ND          | <del></del>           | ND    |  |
| CBG                        | <b>→</b>    | ND          | <b>─</b>              | ND    |  |
| CBGA                       | <b>→</b>    | ND          | <b>→</b>              | ND    |  |
| CBN                        | <b>→</b>    | ND          | <b>→</b>              | ND    |  |
| $\Delta 8$ -THC            | <b>→</b>    | ND          | <b>─</b>              | ND    |  |
| $\Delta 9$ -THC            | <b>→</b>    | 0.20        | <del></del>           | 1.97  |  |
| THCA                       | <b>→</b>    | 21.31       | <b>─</b>              | 213.1 |  |
| THCV                       | <del></del> | ND          | <del></del>           | ND    |  |
| Total CDD                  | _           | ND          | _                     | ND    |  |
| Total CBD                  |             | ND          |                       | ND    |  |
| Total CBG                  | <del></del> | ND          | <del></del>           | ND    |  |
| Total THC                  | <b>─</b>    | 18.88       | <b>─</b>              | 188.8 |  |
| Analysis Method: TP-POT-05 | Prepared By | r: TJS Pres | pared Date: 3/14/2025 |       |  |