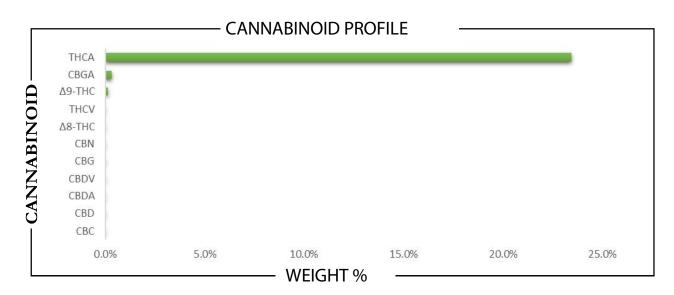

| CANNABINOID     | V           | WEIGHT %     |               | MG/G         |
|-----------------|-------------|--------------|---------------|--------------|
| CBC             | <del></del> | ► ND         | <del></del>   | ► ND         |
| CBD             |             | ► ND         |               | ► ND         |
| CBDA            | <del></del> | ► ND         | <del></del>   | ► ND         |
| CBDV            | <del></del> | ► ND         |               | ► ND         |
| CBG             |             | ► ND         | <del></del>   | ► ND         |
| CBGA            | <del></del> | ▶ 0.32       |               | ➤ 3.24       |
| CBN             | <del></del> | ► ND         | <del></del> ) | ► ND         |
| $\Delta 8$ -THC | <del></del> | ► ND         |               | ► ND         |
| $\Delta 9$ -THC |             | <b>0.14</b>  | <del></del>   | <b>1.45</b>  |
| THCA            | <del></del> | <b>23.45</b> | <del></del>   | <b>234.5</b> |
| THCV            | <del></del> | ► ND         | <del></del>   | ► ND         |
|                 |             |              |               |              |
| Total CBD       | <del></del> | ► ND         | <del></del>   | ► ND         |
| Total CBG       | <del></del> | 0.28         | <del></del>   | <b>2.84</b>  |
| Total THC       | <del></del> | ➤ 20.71      |               | <b>207.1</b> |